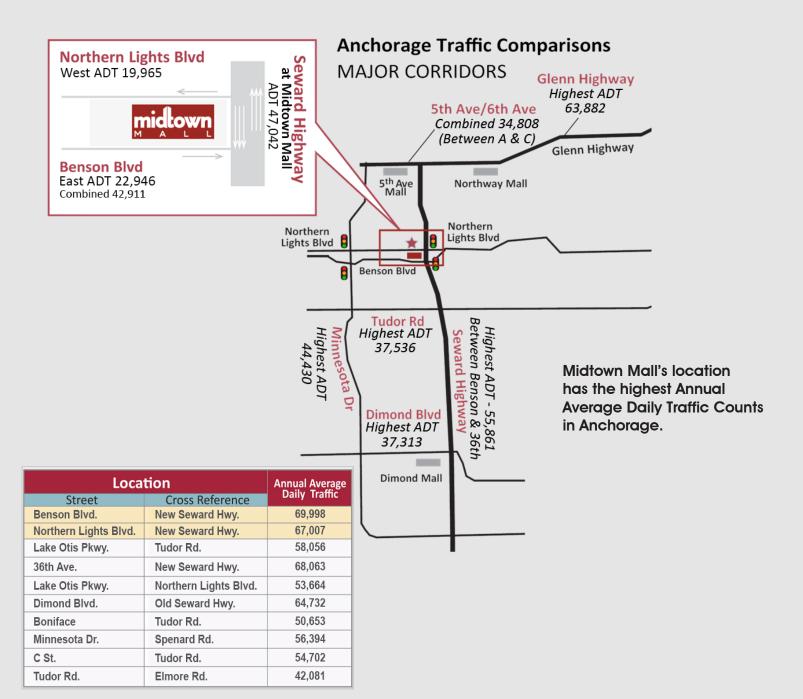

### RETAIL OPPORTUNITIES

### in the Heart of Anchorage ALASKA



## Close to the Heart of Anchorage



Aerial of approximate 3-mile radius around the Midtown Mall.

The Midtown Mall is located in the heart of Anchorage, surrounded by the city's busiest intersections. The midtown area also hosts an ever growing number of hotels (1,400 rooms and counting), large office buildings, the campus of the University of Alaska and two major hospitals.

The Mall was Anchorage's first shopping center and it continues to be the busiest\*. This is not only due to its great location, but also because of the very convenient parking and a great mix of stores for shoppers on the go.

\*based on shoppers per square foot of GLA



### Traffic And VISIBILITY







## **20 Minute**Drive to the Mall





## midtown M A L L



## **Shopper** PROFILE









# More Shoppers Per Square Foot than any other Anchorage Mall!

A recent market study\* compared the number of shoppers visiting Anchorage's three major malls. They found that Dimond Center attracted the most visitors (just under 56%), while the Midtown Mall is virtually tied with Anchorage 5th Avenue (51% & 52% respectively). What these numbers don't reveal at first glance is that at the Midtown Mall, all those shoppers are concentrated in an area that is:

- Half the size of the 5th Avenue Mall
- A third of the size of the Dimond Center

This means that if you want your new store to really be seen - it needs to be at the Midtown Mall!

\*conducted in 2014 for the Midtown Mall by the August