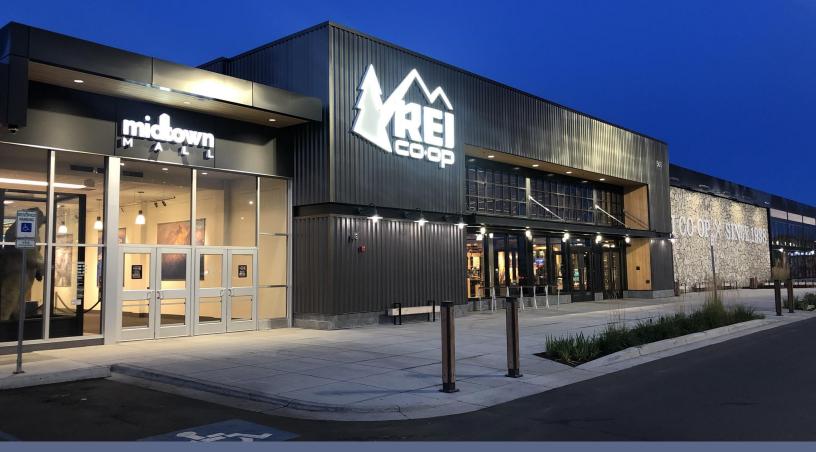

#### What stores are in the Mall?

Here are some of the stores that you'll find at the Midtown Mall:

AT&T
Carrs/Safeway
GCI
GNC
Guitar Center
Hops Hallmark
LensCrafters
Nordstrom Rack
REI
Wells Fargo

In addition, we have many locally owned retail and service locations including: