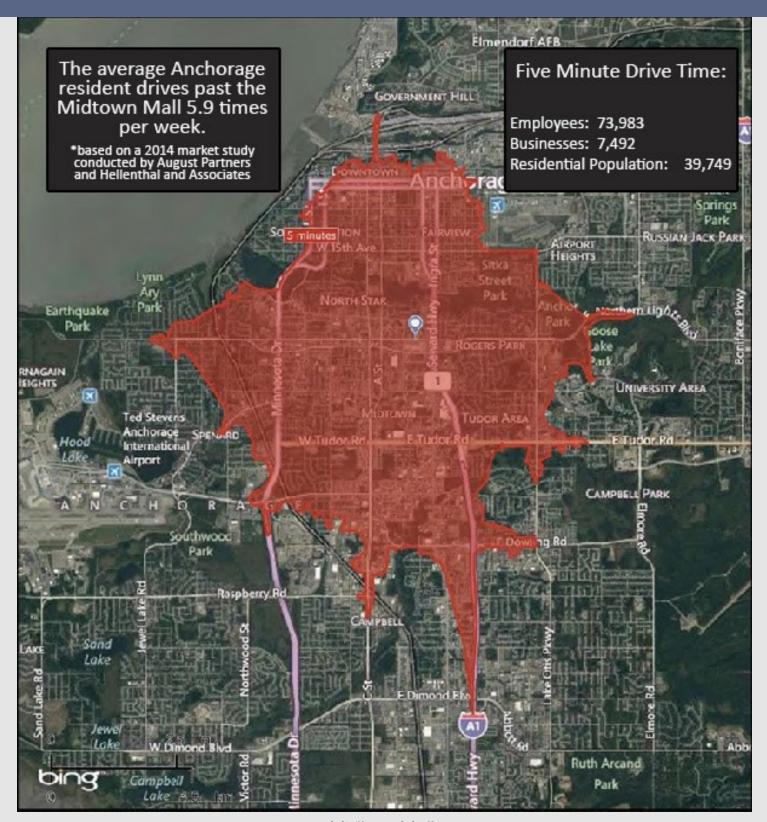

### RETAIL OPPORTUNITIES

### in the Heart of Anchorage ALASKA



## Close to the Heart of Anchorage



Aerial of approximate 3-mile radius around the Midtown Mall.

The Midtown Mall is located in the heart of Anchorage, surrounded by the city's busiest intersections. The midtown area also hosts an ever growing number of hotels (1,400 rooms and counting), large office buildings, the campus of the University of Alaska and two major hospitals.

The Mall was Anchorage's first shopping center and it continues to be the busiest\*. This is not only due to its great location, but also because of the very convenient parking and a great mix of stores for shoppers on the go.

\*based on shoppers per square foot of GLA



### Traffic And VISIBILITY







## **20 Minute**Drive to the Mall





## midtown M A L L



## **Shopper** PROFILE









# More Shoppers Per Square Foot than any other Anchorage Mall!

A recent market study\* compared the number of shoppers visiting Anchorage's three major malls. They found that Dimond Center attracted the most visitors (just under 56%), while the Midtown Mall is virtually tied with Anchorage 5th Avenue (51% & 52% respectively). What these numbers don't reveal at first glance is that at the Midtown Mall, all those shoppers are concentrated in an area that is:

- Half the size of the 5th Avenue Mall
- A third of the size of the Dimond Center

This means that if you want your new store to really be seen - it needs to be at the Midtown Mall!

\*conducted in 2014 for the Midtown Mall by the August Grou