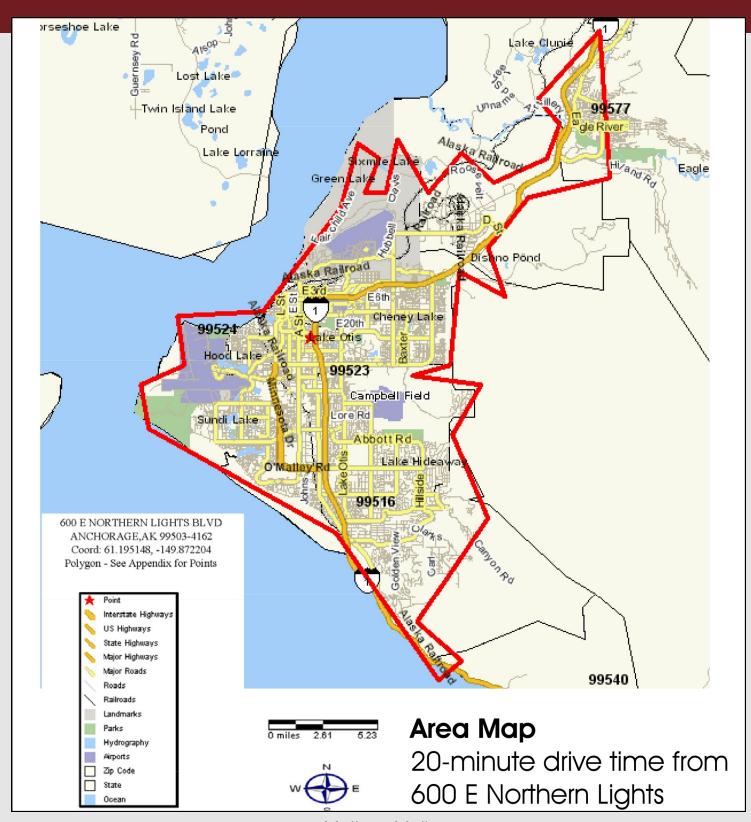

### RETAIL OPPORTUNITIES

### in the Heart of Anchorage ALASKA



## Close to the Heart of Anchorage



Aerial of approximate 3-mile radius around the Midtown Mall.

The Midtown Mall is located in the heart of Anchorage, surrounded by the city's busiest intersections. The midtown area also hosts an ever growing number of hotels (1,400 rooms and counting), large office buildings, the campus of the University of Alaska and two major hospitals.

The Mall was Anchorage's first shopping center and it continues to be the busiest\*. This is not only due to its great location, but also because of the very convenient parking and a great mix of stores for shoppers on the go.

\*based on shoppers per square foot of GLA



### Traffic And VISIBILITY







## **20 Minute**Drive to the Mall





## midtown M A L L



## **Shopper** PROFILE









# More Shoppers Per Square Foot than any other Anchorage Mall!

A recent market study\* compared the number of shoppers visiting Anchorage's three major malls. They found that Dimond Center attracted the most visitors (just under 56%), while the Midtown Mall is virtually tied with Anchorage 5th Avenue (51% & 52% respectively). What these numbers don't reveal at first glance is that at the Midtown Mall, all those shoppers are concentrated in an area that is:

- Half the size of the 5th Avenue Mall
- A third of the size of the Dimond Center

This means that if you want your new store to really be seen - it needs to be at the Midtown Mall!

\*conducted in 2014 for the Midtown Mall by the August Group. Based on visits in the last 90 days.