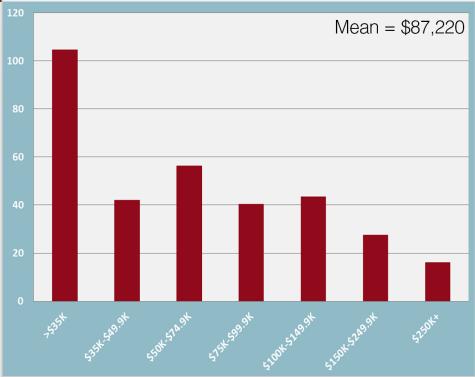

Anchorage Mall!

A recent market study\* compared the number of shoppers visiting Anchorage's three major malls. They found that Dimond Center attracted the most visitors (just under 56%), while the Midtown Mall is virtually tied with Anchorage 5th Avenue (51% & 52% respectively). What these numbers don't reveal at first glance is that at the Midtown Mall, all those shoppers are concentrated in an area that is:

- Half the size of the 5th Avenue Mall
- A third of the size of the Dimond Center

This means that if you want your new store to really be seen - it needs to be at the Midtown Mall!

\*conducted in 2014 for the Midtown Mall by the August Group. Based on visits in the last 90 days.



www.MidtownMall.com

## **Shopper**PROFILE (continued)







### Midtown Mall Shoppers by Income





### **Mall Layout**





















## STORES In the MALL

#### What stores are in the Mall?

Here are some of the stores that you'll find at the Midtown Mall:

AT&T
Carrs/Safeway
GCI
GNC
Guitar Center
Hops Hallmark
LensCrafters
Nordstrom Rack
REI
Wells Fargo



In addition, we have many locally owned retail and service locations including:

A Cut Above Brow Chica Creative Chaos Kawaii Nail Spa Stallone's Menswear SteamDot Coffee



Cycelia Gumennik 907.564.2496 or Cycelia@DenaliCommercial.com Denali Commercial

www.MidtownMall.com