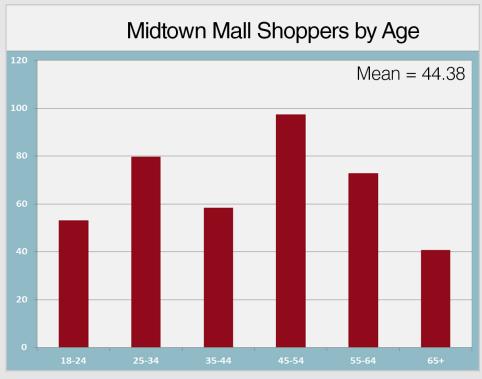

chorage Mall!

A recent market study\* compared the number of shoppers visiting Anchorage's three major malls. They found that Dimond Center attracted the most visitors (just under 56%), while the Midtown Mall is virtually tied with Anchorage 5th Avenue (51% & 52% respectively). What these numbers don't reveal at first glance is that at the Midtown Mall, all those shoppers are concentrated in an area that is:

- Half the size of the 5th Avenue Mall
- A third of the size of the Dimond Center

This means that if you want your new store to really be seen - it needs to be at the Midtown Mall!

\*conducted in 2014 for the Midtown Mall by the August Group. Based on visits in the last 90 days.



www.MidtownMall.com

## **Shopper**PROFILE (continued)







### Midtown Mall Shoppers by Income





### **Mall Layout**





















## STORES In the MALL

#### What stores are in the Mall?

Here are some of the stores that you'll find at the Midtown Mall:

AT&T
Carrs/Safeway
GCI
GNC
Guitar Center
Hops Hallmark
LensCrafters
Nordstrom Rack
REI
Wells Fargo



In addition, we have many locally owned retail and service locations including:

A Cut Above Brow Chica Creative Chaos Kawaii Nail Spa Stallone's Menswear SteamDot Coffee



Cycelia Gumennik 907.564.2496 or Cycelia@DenaliCommercial.com Denali Commercial

www.MidtownMall.com