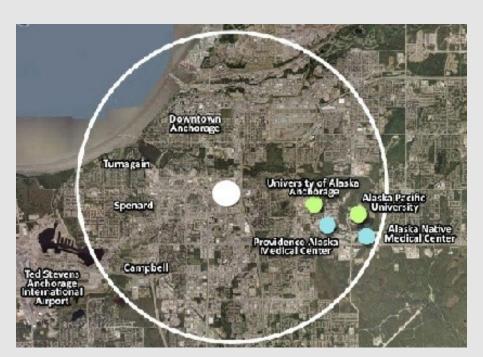

## Close to the Heart of Anchorage

Aerial of approximate 3-mile radius around the Midtown Mall.

The Midtown Mall is located in the heart of Anchorage, surrounded by the city's busiest intersections. The midtown area also hosts an ever growing number of hotels (1,400 rooms and counting), large office buildings, the campus of the University of Alaska and two major hospitals.