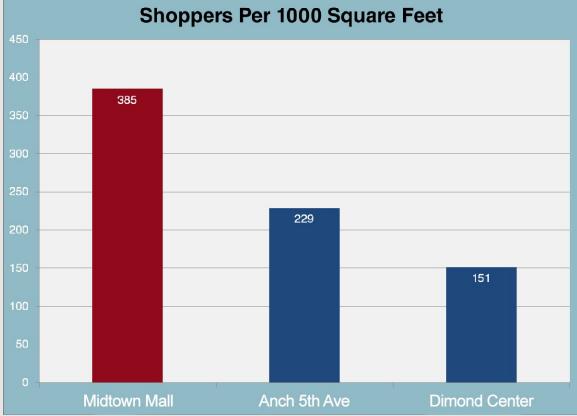

The Mall was Anchorage's first shopping center and it continues to be the busiest\*. This is not only due to its great location, but also because of the very convenient parking and a great mix of stores for shoppers on the go.

\*based on shoppers per square foot of GLA

# More Shoppers Per Square Foot than any other Anchorage Mall!

A recent market study\* compared the number of shoppers visiting Anchorage's three major malls. They found that Dimond Center attracted the most visitors (just under 56%), while the Midtown Mall is virtually tied with Anchorage 5th Avenue (51% & 52% respectively). What these numbers don't reveal at first glance is that at the Midtown Mall, all those shoppers are concentrated in an area that is:

- Half the size of the 5th Avenue Mall
- A third of the size of the Dimond Center

This means that if you want your new store to really be seen - it needs to be at the Midtown Mall!

\*conducted in 2014 for the Midtown Mall by the August Group. Based on visits in the last 90 days.