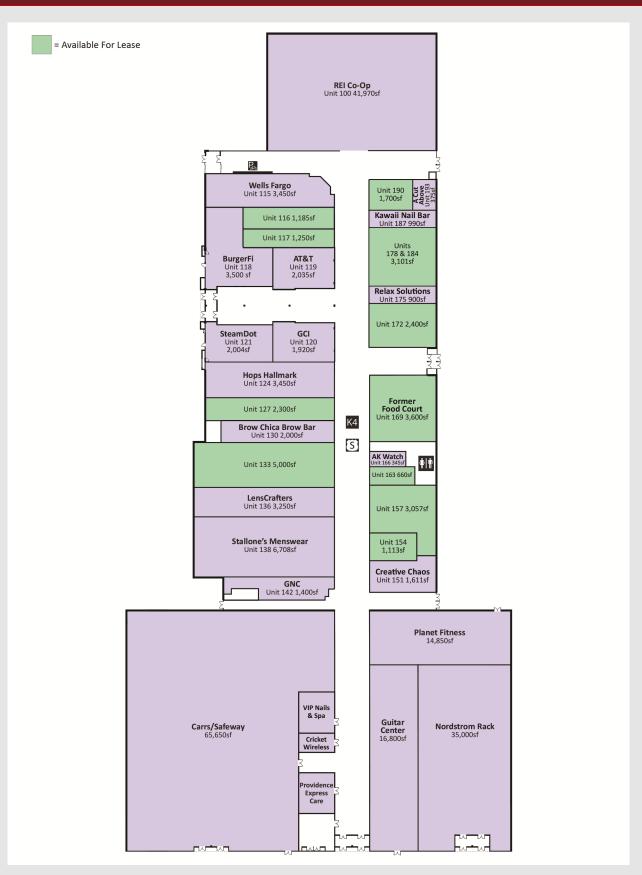

### **Mall Layout**

## STORES In the MALL

#### What stores are in the Mall?

Here are some of the stores that you'll find at the Midtown Mall:

AT&T
Carrs/Safeway
GCI
GNC
Guitar Center
Hops Hallmark
LensCrafters
Nordstrom Rack
REI
Wells Fargo

In addition, we have many locally owned retail and service locations including:

A Cut Above Brow Chica Creative Chaos Kawaii Nail Spa Stallone's Menswear SteamDot Coffee

Cycelia Gumennik 907.564.2496 or Cycelia@DenaliCommercial.com Denali Commercial

www.MidtownMall.com