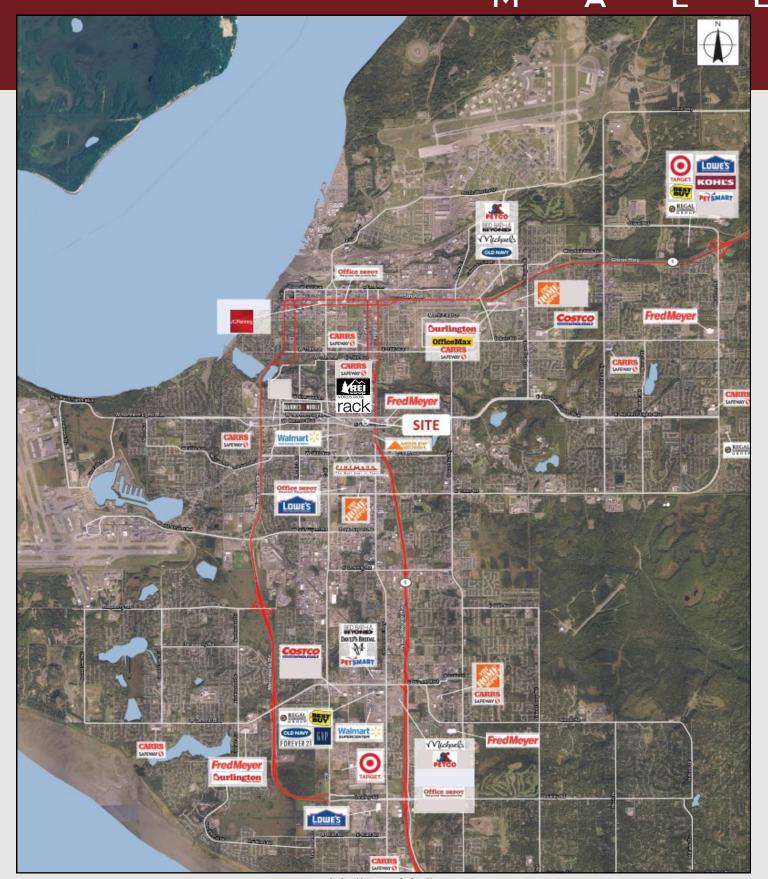

## Close to the Heart of Anchorage

Aerial of approximate 3-mile radius around the Midtown Mall.

The Midtown Mall is located in the heart of Anchorage, surrounded by the city's busiest intersections. The midtown area also hosts an ever growing number of hotels (1,400 rooms and counting), large office buildings, the campus of the University of Alaska and two major hospitals.

The Mall was Anchorage's first shopping center and it continues to be the busiest\*. This is not only due to its great location, but also because of the very convenient parking and a great mix of stores for shoppers on the go.

\*based on shoppers per square foot of GLA