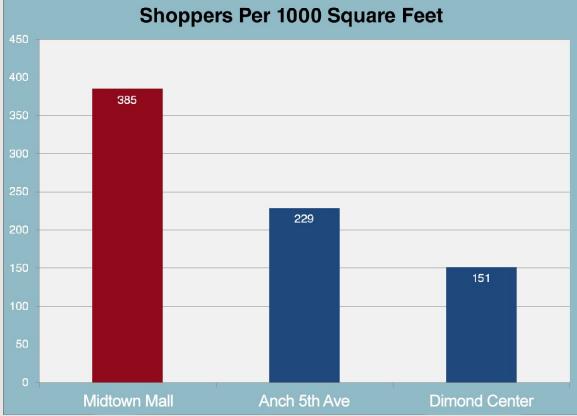

# More Shoppers Per Square Foot than any other Anchorage Mall!

A recent market study\* compared the number of shoppers visiting Anchorage's three major malls. They found that Dimond Center attracted the most visitors (just under 56%), while the Midtown Mall is virtually tied with Anchorage 5th Avenue (51% & 52% respectively). What these numbers don't reveal at first glance is that at the Midtown Mall, all those shoppers are concentrated in an area that is:

- Half the size of the 5th Avenue Mall
- A third of the size of the Dimond Center

This means that if you want your new store to really be seen - it needs to be at the Midtown Mall!

\*conducted in 2014 for the Midtown Mall by the August Group. Based on visits in the last 90 days.