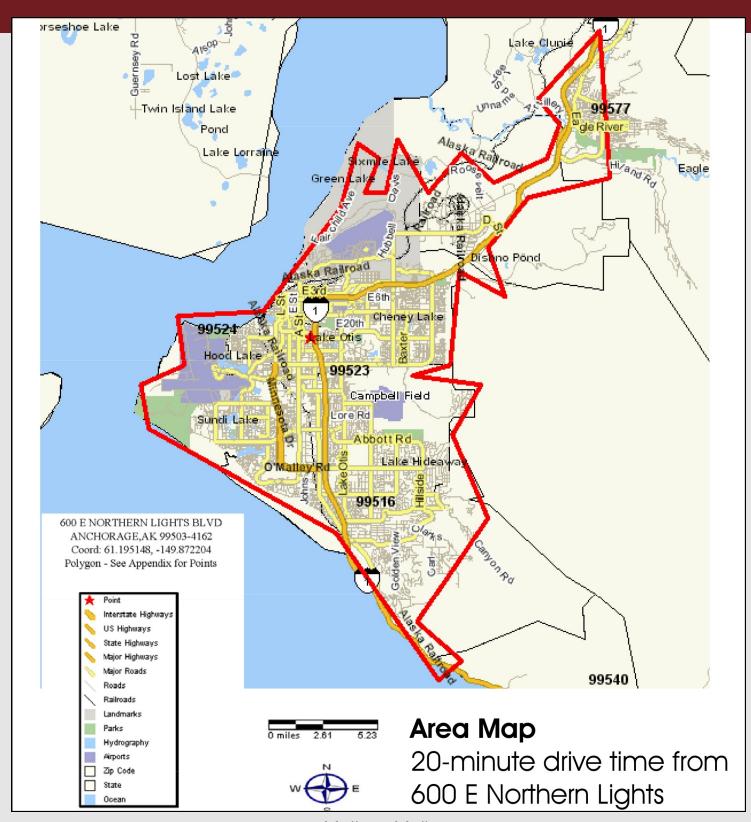

### RETAIL OPPORTUNITIES

## in the Heart of Anchorage ALASKA



# Close to the Heart of Anchorage



Aerial of approximate 3-mile radius around the Midtown Mall.

The Midtown Mall is located in the heart of Anchorage, surrounded by the city's busiest intersections. The midtown area also hosts an ever growing number of hotels (1,400 rooms and counting), large office buildings, the campus of the University of Alaska and two major hospitals.

The Mall was Anchorage's first shopping center and it continues to be the busiest\*. This is not only due to its great location, but also because of the very convenient parking and a great mix of stores for shoppers on the go.

\*based on shoppers per square foot of GLA



### Traffic And VISIBILITY







## **20 Minute**Drive to the Mall





## midtown M A L L



## **Shopper** PROFILE









# More Shoppers Per Square Foot than any other Anchorage Mall!

A recent market study\* compared the number of shoppers visiting Anchorage's three major malls. They found that Dimond Center attracted the most visitors (just under 56%), while the Midtown Mall is virtually tied with Anchorage 5th Avenue (51% & 52% respectively). What these numbers don't reveal at first glance is that at the Midtown Mall, all those shoppers are concentrated in an area that is:

- Half the size of the 5th Avenue Mall
- A third of the size of the Dimond Center

This means that if you want your new store to really be seen - it needs to be at the Midtown Mall!

\*conducted in 2014 for the Midtown Mall by the August Group. Based on visits in the last 90 days.