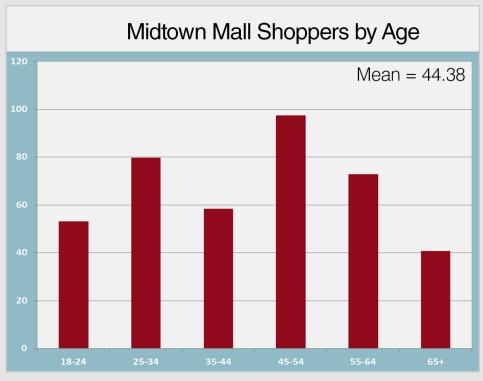

chorage Mall!

A recent market study\* compared the number of shoppers visiting Anchorage's three major malls. They found that Dimond Center attracted the most visitors (just under 56%), while the Midtown Mall is virtually tied with Anchorage 5th Avenue (51% & 52% respectively). What these numbers don't reveal at first glance is that at the Midtown Mall, all those shoppers are concentrated in an area that is:

- Half the size of the 5th Avenue Mall
- A third of the size of the Dimond Center

This means that if you want your new store to really be seen - it needs to be at the Midtown Mall!

\*conducted in 2014 for the Midtown Mall by the August Group. Based on visits in the last 90 days.



www.MidtownMall.com

## **Shopper**PROFILE (continued)







### Midtown Mall Shoppers by Income





www.MidtownMall.com

### **Mall Layout**





















## STORES In the MALL

#### What stores are in the Mall?

Here are some of the stores that you'll find at the Midtown Mall:

AT&T
Carrs/Safeway
GCI
GNC
Guitar Center
Hops Hallmark
LensCrafters
Nordstrom Rack
REI
Wells Fargo



In addition, we have many locally owned retail and service locations including:

A Cut Above Brow Chica Creative Chaos Kawaii Nail Spa Stallone's Menswear SteamDot Coffee



Cycelia Gumennik 907.564.2496 or Cycelia@DenaliCommercial.com Denali Commercial

www.MidtownMall.com





# midtown M A L L

For info on leasing contact Cycelia Gumennik 907.564.2496 or Cycelia@DenaliCommercial.com Denali Commercial