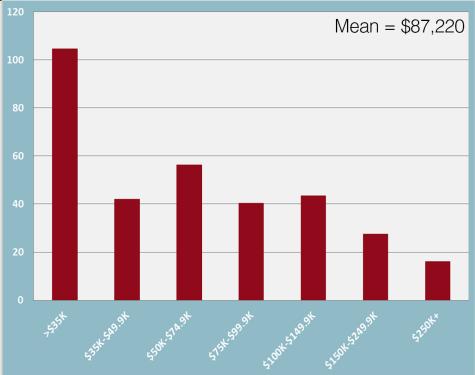

## **Shopper**PROFILE (continued)

### Midtown Mall Shoppers by Income

www.MidtownMall.com