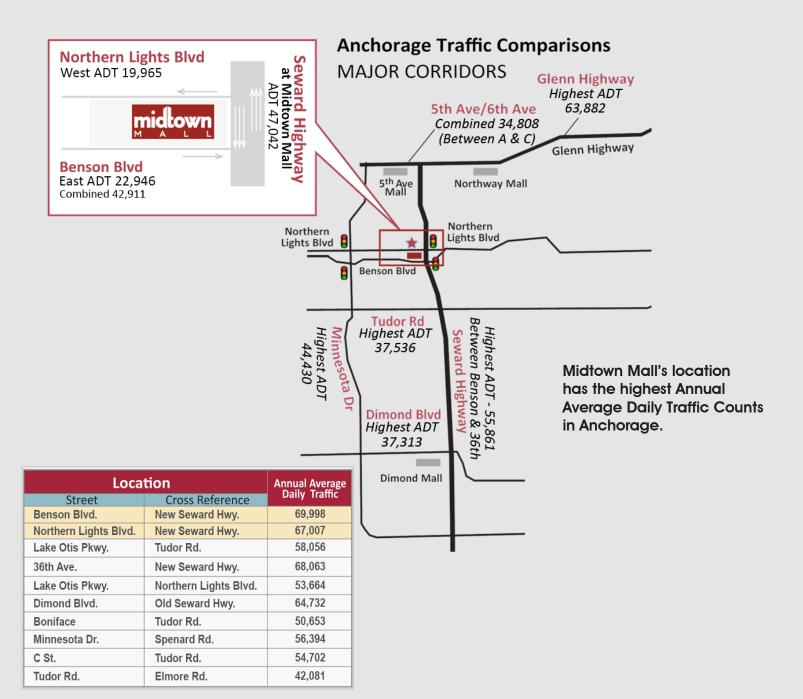

### RETAIL OPPORTUNITIES

## in the Heart of Anchorage ALASKA



# Close to the Heart of Anchorage



Aerial of approximate 3-mile radius around the Midtown Mall.

The Midtown Mall is located in the heart of Anchorage, surrounded by the city's busiest intersections. The midtown area also hosts an ever growing number of hotels (1,400 rooms and counting), large office buildings, the campus of the University of Alaska and two major hospitals.

The Mall was Anchorage's first shopping center and it continues to be the busiest\*. This is not only due to its great location, but also because of the very convenient parking and a great mix of stores for shoppers on the go.

\*based on shoppers per square foot of GLA



### Traffic And VISIBILITY







## **20 Minute**Drive to the Mall





## midtown M A L L



## **Shopper** PROFILE









# More Shoppers Per Square Foot than any other Anchorage Mall!

A recent market study\* compared the number of shoppers visiting Anchorage's three major malls. They found that Dimond Center attracted the most visitors (just under 56%), while the Midtown Mall is virtually tied with Anchorage 5th Avenue (51% & 52% respectively). What these numbers don't reveal at first glance is that at the Midtown Mall, all those shoppers are concentrated in an area that is:

- Half the size of the 5th Avenue Mall
- A third of the size of the Dimond Center

This means that if you want your new store to really be seen - it needs to be at the Midtown Mall!

\*conducted in 2014 for the Midtown Mall by the August