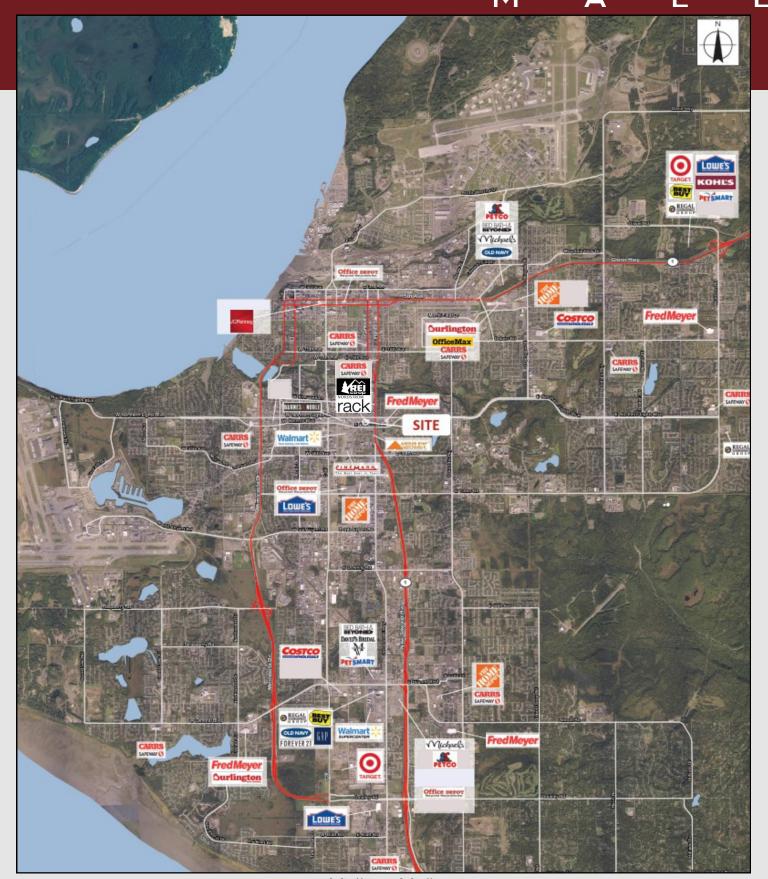

# Close to the Heart of Anchorage

Aerial of approximate 3-mile radius around the Midtown Mall.

The Midtown Mall is located in the heart of Anchorage, surrounded by the city's busiest intersections. The midtown area also hosts an ever growing number of hotels (1,400 rooms and counting), large office buildings, the campus of the University of Alaska and two major hospitals.

The Mall was Anchorage's first shopping center and it continues to be the busiest\*. This is not only due to its great location, but also because of the very convenient parking and a great mix of stores for shoppers on the go.

# More Shoppers Per Square Foot than any other Anchorage Mall!

A recent market study\* compared the number of shoppers visiting Anchorage's three major malls. They found that Dimond Center attracted the most visitors (just under 56%), while the Midtown Mall is virtually tied with Anchorage 5th Avenue (51% & 52% respectively). What these numbers don't reveal at first glance is that at the Midtown Mall, all those shoppers are concentrated in an area that is:

- Half the size of the 5th Avenue Mall
- A third of the size of the Dimond Center

This means that if you want your new store to really be seen - it needs to be at the Midtown Mall!

\*conducted in 2014 for the Midtown Mall by the August Group. Based on visits in the last 90 days.