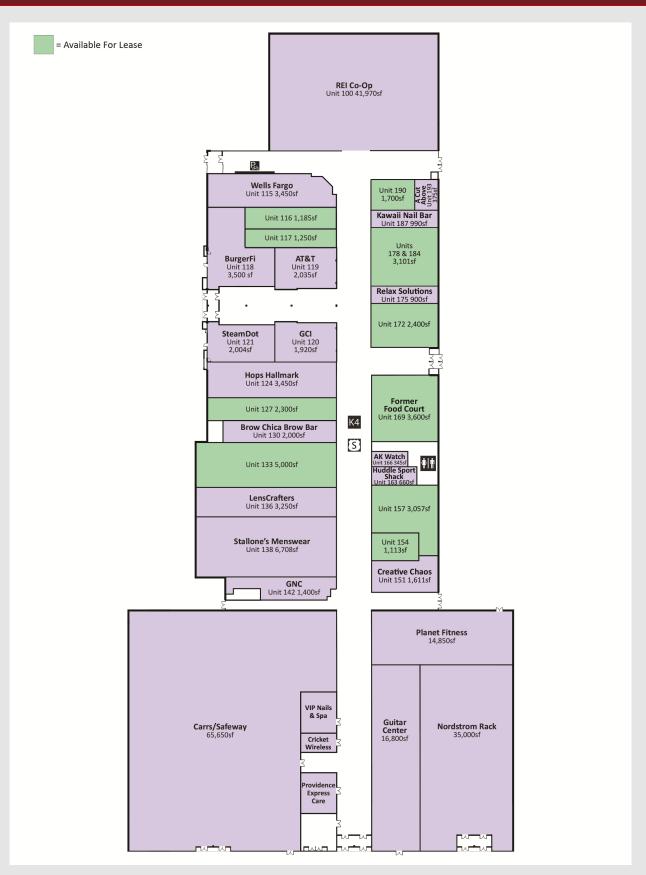

### **Mall Layout**

## STORES In the MALL

#### What stores are in the Mall?

Here are some of the stores that you'll find at the Midtown Mall:

AT&T
Carrs/Safeway
GCI
GNC
Guitar Center
Hops Hallmark
LensCrafters
Nordstrom Rack
REI
Wells Fargo

In addition, we have many locally owned retail and service locations including:

A Cut Above Brow Chica Creative Chaos Kawaii Nail Spa Stallone's Menswear SteamDot Coffee

Cycelia Gumennik 907.564.2496 or Cycelia@DenaliCommercial.com Denali Commercial

www.MidtownMall.com