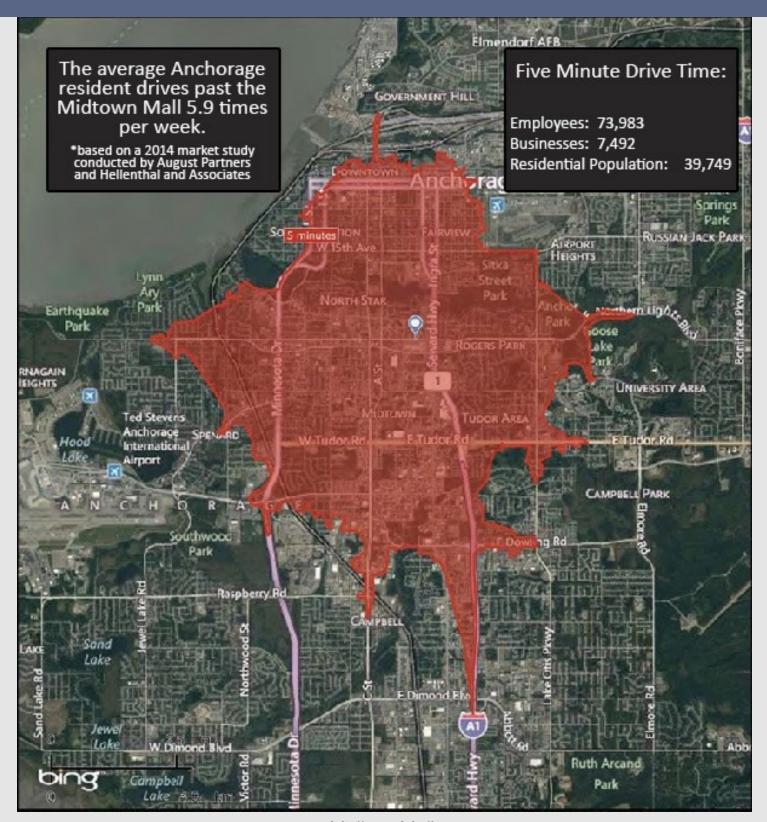

### RETAIL OPPORTUNITIES

## in the Heart of Anchorage ALASKA



# Close to the Heart of Anchorage



Aerial of approximate 3-mile radius around the Midtown Mall.

The Midtown Mall is located in the heart of Anchorage, surrounded by the city's busiest intersections. The midtown area also hosts an ever growing number of hotels (1,400 rooms and counting), large office buildings, the campus of the University of Alaska and two major hospitals.

The Mall was Anchorage's first shopping center and it continues to be the busiest\*. This is not only due to its great location, but also because of the very convenient parking and a great mix of stores for shoppers on the go.

\*based on shoppers per square foot of GLA



### Traffic And VISIBILITY







## **20 Minute**Drive to the Mall





## midtown M A L L



## **Shopper** PROFILE









# More Shoppers Per Square Foot than any other Anchorage Mall!

A recent market study\* compared the number of shoppers visiting Anchorage's three major malls. They found that Dimond Center attracted the most visitors (just under 56%), while the Midtown Mall is virtually tied with Anchorage 5th Avenue (51% & 52% respectively). What these numbers don't reveal at first glance is that at the Midtown Mall, all those shoppers are concentrated in an area that is:

- Half the size of the 5th Avenue Mall
- A third of the size of the Dimond Center

This means that if you want your new store to really be seen - it needs to be at the Midtown Mall!

\*conducted in 2014 for the Midtown Mall by the August Grou