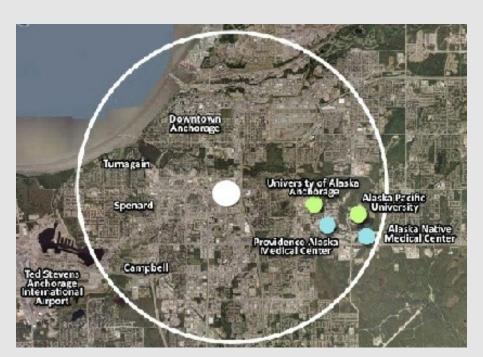

# Close to the Heart of Anchorage

Aerial of approximate 3-mile radius around the Midtown Mall.

The Midtown Mall is located in the heart of Anchorage, surrounded by the city's busiest intersections. The midtown area also hosts an ever growing number of hotels (1,400 rooms and counting), large office buildings, the campus of the University of Alaska and two major hospitals.