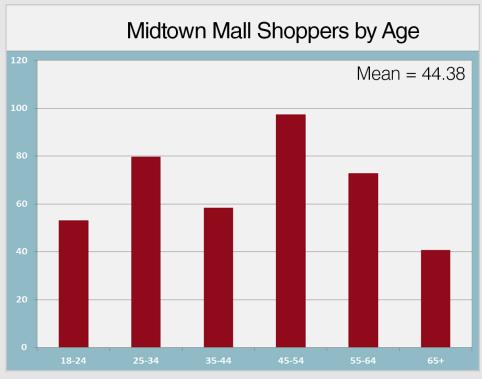

### **Shopper** PROFILE

# More Shoppers Per Square Foot than any other Anchorage Mall!

A recent market study\* compared the number of shoppers visiting Anchorage's three major malls. They found that Dimond Center attracted the most visitors (just under 56%), while the Midtown Mall is virtually tied with Anchorage 5th Avenue (51% & 52% respectively). What these numbers don't reveal at first glance is that at the Midtown Mall, all those shoppers are concentrated in an area that is:

- Half the size of the 5th Avenue Mall
- A third of the size of the Dimond Center

This means that if you want your new store to really be seen - it needs to be at the Midtown Mall!

\*conducted in 2014 for the Midtown Mall by the August Group. Based on visits in the last 90 days.