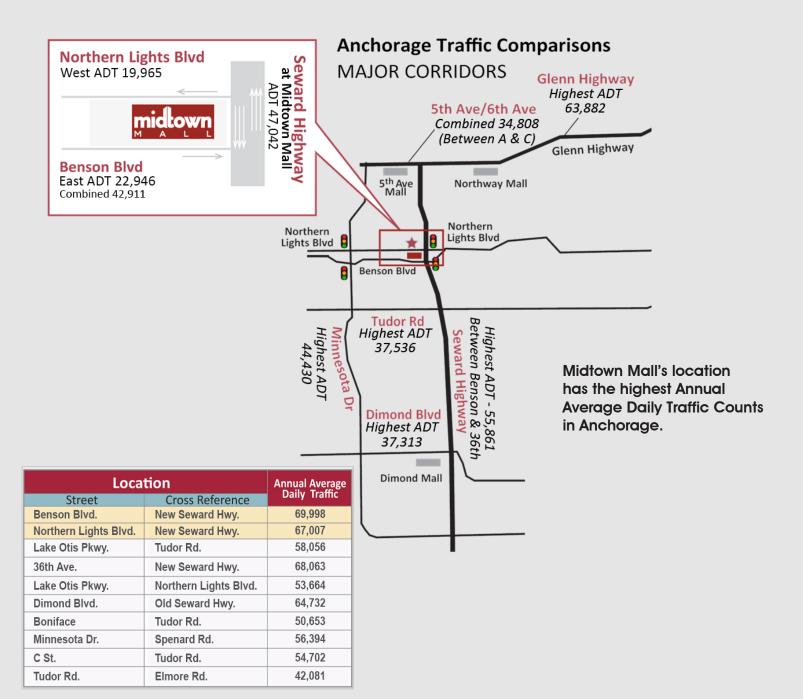

### RETAIL OPPORTUNITIES

### in the Heart of Anchorage ALASKA



# Close to the Heart of Anchorage



Aerial of approximate 3-mile radius around the Midtown Mall.

The Midtown Mall is located in the heart of Anchorage, surrounded by the city's busiest intersections. The midtown area also hosts an ever growing number of hotels (1,400 rooms and counting), large office buildings, the campus of the University of Alaska and two major hospitals.

The Mall was Anchorage's first shopping center and it continues to be the busiest\*. This is not only due to its great location, but also because of the very convenient parking and a great mix of stores for shoppers on the go.

\*based on shoppers per square foot of GLA



#### Traffic And VISIBILITY







### **20 Minute**Drive to the Mall





### midtown M A L L



### **Shopper** PROFILE









# More Shoppers Per Square Foot than any other Anchorage Mall!

A recent market study\* compared the number of shoppers visiting Anchorage's three major malls. They found that Dimond Center attracted the most visitors (just under 56%), while the Midtown Mall is virtually tied with Anchorage 5th Avenue (51% & 52% respectively). What these numbers don't reveal at first glance is that at the Midtown Mall, all those shoppers are concentrated in an area that is:

- Half the size of the 5th Avenue Mall
- A third of the size of the Dimond Center

This means that if you want your new store to really be seen - it needs to be at the Midtown Mall!

\*conducted in 2014 for the Midtown Mall by the Augu