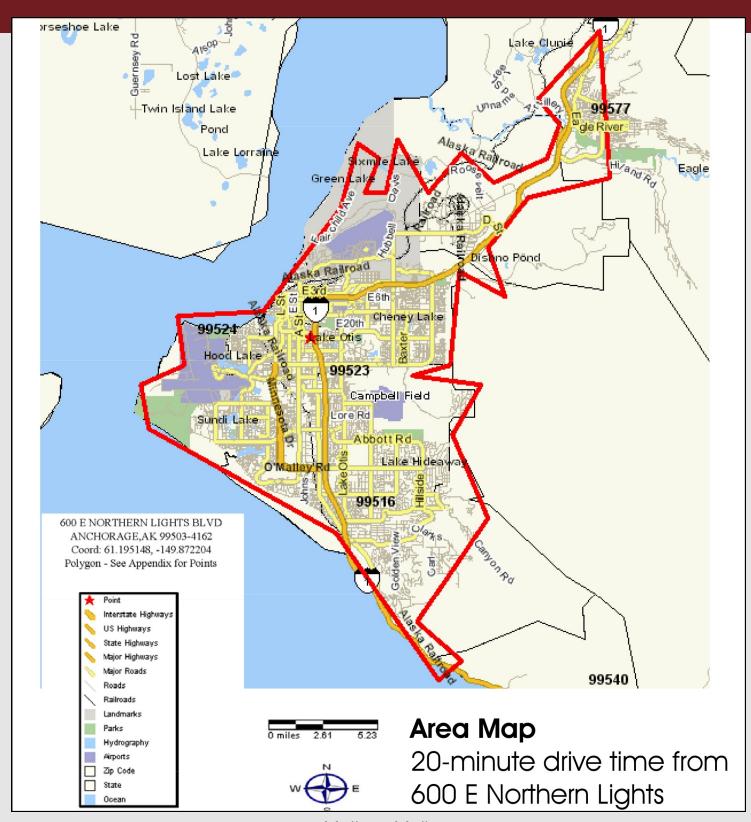

### RETAIL OPPORTUNITIES

### in the Heart of Anchorage ALASKA



# Close to the Heart of Anchorage



Aerial of approximate 3-mile radius around the Midtown Mall.

The Midtown Mall is located in the heart of Anchorage, surrounded by the city's busiest intersections. The midtown area also hosts an ever growing number of hotels (1,400 rooms and counting), large office buildings, the campus of the University of Alaska and two major hospitals.

The Mall was Anchorage's first shopping center and it continues to be the busiest\*. This is not only due to its great location, but also because of the very convenient parking and a great mix of stores for shoppers on the go.

\*based on shoppers per square foot of GLA



#### Traffic And VISIBILITY







### **20 Minute**Drive to the Mall





### midtown M A L L



### **Shopper** PROFILE









# More Shoppers Per Square Foot than any other Anchorage Mall!

A recent market study\* compared the number of shoppers visiting Anchorage's three major malls. They found that Dimond Center attracted the most visitors (just under 56%), while the Midtown Mall is virtually tied with Anchorage 5th Avenue (51% & 52% respectively). What these numbers don't reveal at first glance is that at the Midtown Mall, all those shoppers are concentrated in an area that is:

- Half the size of the 5th Avenue Mall
- A third of the size of the Dimond Center

This means that if you want your new store to really be seen - it needs to be at the Midtown Mall!

\*conducted in 2014 for the Midtown Mall by the August Group. Based on visits in the last 90 day