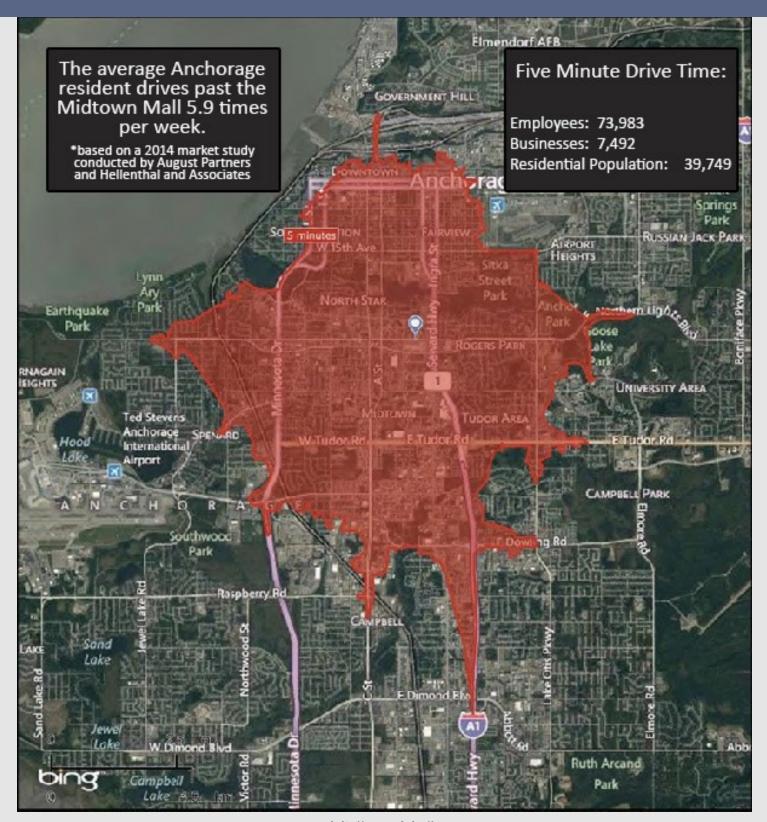

### RETAIL OPPORTUNITIES

### in the Heart of Anchorage ALASKA



# Close to the Heart of Anchorage



Aerial of approximate 3-mile radius around the Midtown Mall.

The Midtown Mall is located in the heart of Anchorage, surrounded by the city's busiest intersections. The midtown area also hosts an ever growing number of hotels (1,400 rooms and counting), large office buildings, the campus of the University of Alaska and two major hospitals.

The Mall was Anchorage's first shopping center and it continues to be the busiest\*. This is not only due to its great location, but also because of the very convenient parking and a great mix of stores for shoppers on the go.

\*based on shoppers per square foot of GLA



#### Traffic And VISIBILITY







### **20 Minute**Drive to the Mall





### midtown M A L L



### **Shopper** PROFILE









# More Shoppers Per Square Foot than any other Anchorage Mall!

A recent market study\* compared the number of shoppers visiting Anchorage's three major malls. They found that Dimond Center attracted the most visitors (just under 56%), while the Midtown Mall is virtually tied with Anchorage 5th Avenue (51% & 52% respectively). What these numbers don't reveal at first glance is that at the Midtown Mall, all those shoppers are concentrated in an area that is:

- Half the size of the 5th Avenue Mall
- A third of the size of the Dimond Center

This means that if you want your new store to really be seen - it needs to be at the Midtown Mall!

\*conducted in 2014 for the Midtown Mall by the August G