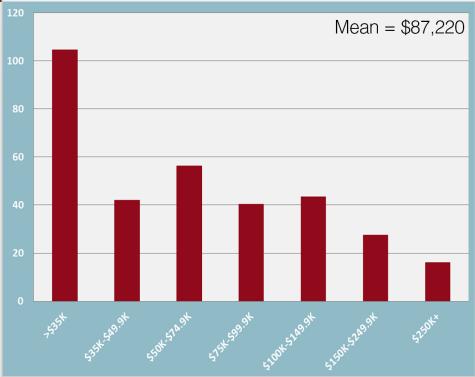

chorage Mall!

A recent market study\* compared the number of shoppers visiting Anchorage's three major malls. They found that Dimond Center attracted the most visitors (just under 56%), while the Midtown Mall is virtually tied with Anchorage 5th Avenue (51% & 52% respectively). What these numbers don't reveal at first glance is that at the Midtown Mall, all those shoppers are concentrated in an area that is:

- Half the size of the 5th Avenue Mall
- A third of the size of the Dimond Center

This means that if you want your new store to really be seen - it needs to be at the Midtown Mall!

\*conducted in 2014 for the Midtown Mall by the August Group. Based on visits in the last 90 days.



www.MidtownMall.com

### **Shopper**PROFILE (continued)







#### Midtown Mall Shoppers by Income





#### **Mall Layout**





















## STORES In the MALL

#### What stores are in the Mall?

Here are some of the stores that you'll find at the Midtown Mall:

AT&T
Carrs/Safeway
GCI
GNC
Guitar Center
Hops Hallmark
LensCrafters
Nordstrom Rack
REI
Wells Fargo



In addition, we have many locally owned retail and service locations including:

A Cut Above Brow Chica Creative Chaos Kawaii Nail Spa Stallone's Menswear SteamDot Coffee



Cycelia Gumennik 907.564.2496 or Cycelia@DenaliCommercial.com Denali Commercial

www.MidtownMall.com

### **Demographics**CONSUMER SPENDING



#### Consumer Spending Comparison Report

Page 1 of 2 06/10/2020

600 E NORTHERN LAKE BLVD: ANCHORAGE,AK 99503: SITE LOCATED AT 61.19544, 149.87253

|                                     | 1 MI RING |       | <