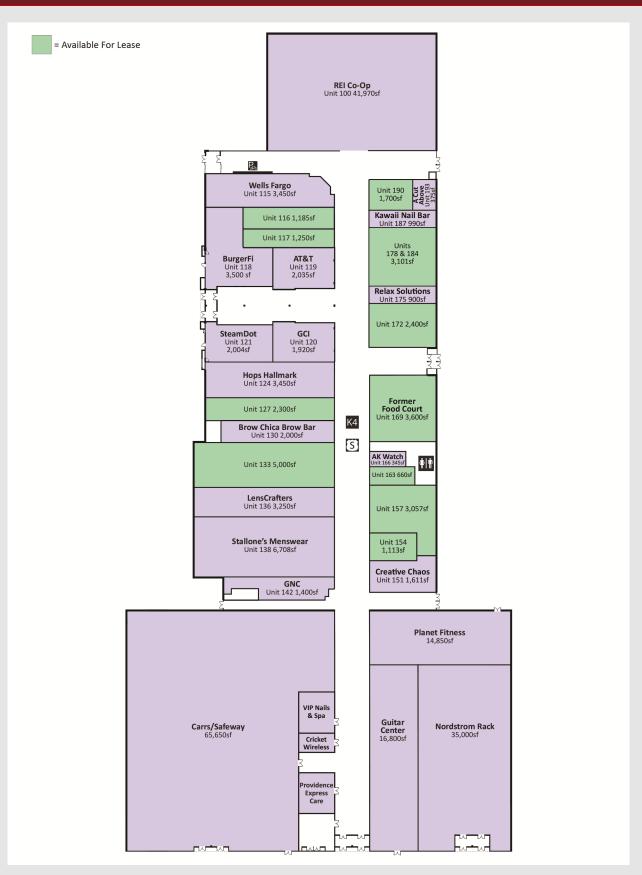

#### **Mall Layout**

## STORES In the MALL

#### What stores are in the Mall?

Here are some of the stores that you'll find at the Midtown Mall:

AT&T
Carrs/Safeway
GCI
GNC
Guitar Center
Hops Hallmark
LensCrafters
Nordstrom Rack
REI
Wells Fargo

In addition, we have many locally owned retail and service locations including:

A Cut Above Brow Chica Creative Chaos Kawaii Nail Spa Stallone's Menswear SteamDot Coffee

Cycelia Gumennik 907.564.2496 or Cycelia@DenaliCommercial.com Denali Commercial

www.MidtownMall.com