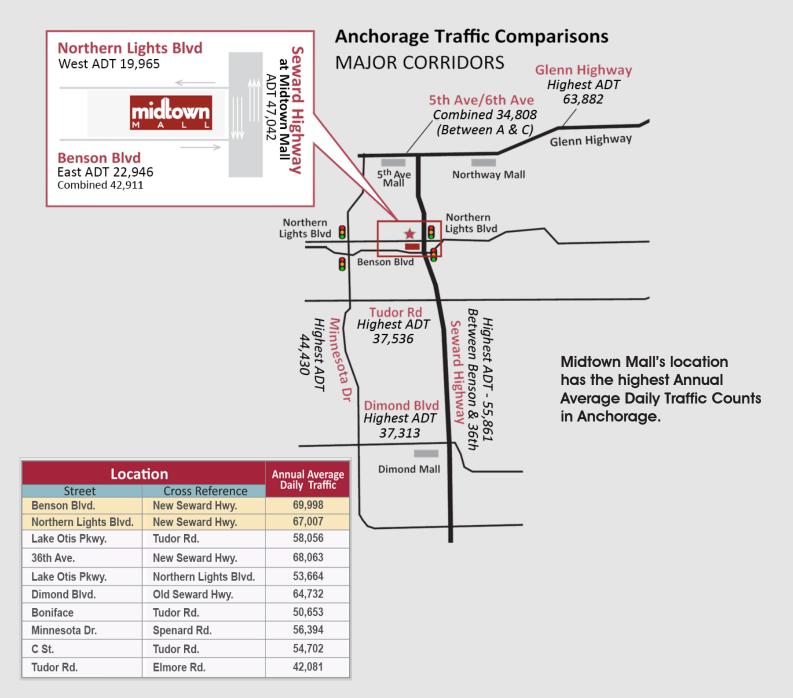

d products that are available in the mall can be advertised on the message center.

This includes:

- Any product that is carried by a mall store
- Any store or service that is located in the mall
- Promotional shows and events For information about using the mall common areas for promotional shows and events, contact Amber Musso at Amber@MidtownMall.com.



## **Advertising Cost**

|                             | Day     | Week  | B |
|-----------------------------|---------|-------|---|
|                             |         |       |   |
| Single Day                  | \$50    |       |   |
| Single Week                 | \$42.86 | \$300 |   |
| 10-Week/<br>70-Day Contract | \$34.29 | \$240 |   |
| 52 Week Contract            | \$28.57 | \$200 |   |









## Traffic And VISIBILITY



www.MidtownMall.com

# midtown



#### Please email your ads as jpgs to us at Amber@MidtownMall.com

You may send us graphic elements plus ad copy and we will create the readerboard ads for you.\*

\* Minimum of one week lead time required. Samples of created ads are found below. Nearly all graphic digital file formats accepted. Ad proofs upon request. Any proofs will be emailed in final jpg format.

#### Dimensions:

Each image should be 390 x 180 pixels at 72 dpi, RGB color.

#### Colors:

Each image MUST have a dark background with light text to comply. Only logos may be on a lighter background if there is no alternative available.

#### Format:

The messages are like a mini slide show, with a maximum of 5 frames. Each frame stays on the screen for 2 seconds.

#### Text:

Use large cl